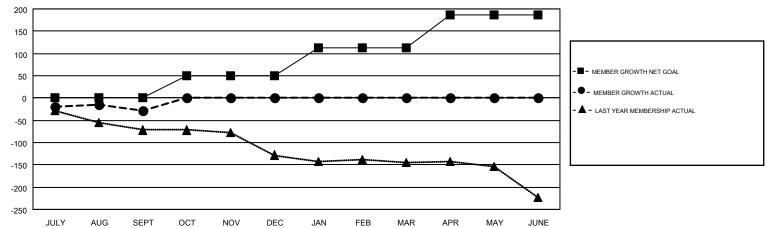

## GOALS AND ACTUAL MEMBERS CUMULATIVE

| DROPPED CLUBS: 1          |    | 41 CLUBS OF 234 ADDED 1 OR MORE<br>NEW MEMBERS | GENDER DISTRIBUTION  MALE 3,482 (71.26%) |                |       |
|---------------------------|----|------------------------------------------------|------------------------------------------|----------------|-------|
| DROPPED MEMBERS           |    |                                                | FEMALE                                   | 1,404 (28.74%) |       |
| DECEASED                  | 23 | CLICK HERE FOR CUMULATIVE                      | TOTAL FAMILY UNIT MEMBERS                |                | 1,007 |
| CLUB CANCELLED 0 OTHER 76 |    | MEMBERSHIP DATA                                | FAMILY MEMBERS PAYING HALF               |                | 513   |
| TOTAL                     | 99 |                                                |                                          |                |       |