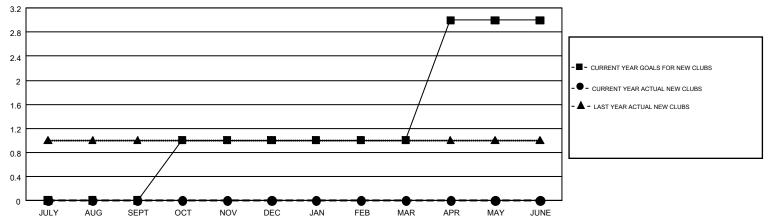

| 0         | 1             | JULY/AUG/SEPT         | 0                         | 77                      | 99                                                 |  |
| OCT/NOV/DEC   | 1             | 0         | 0             | OCT/NOV/DEC           | 50                        | 0                       | 0                                                  |  |
| JAN/FEB/MAR   | 0             | 0         | 0             | JAN/FEB/MAR           | 62                        | 0                       | 0                                                  |  |
| APR/MAY/JUNE  | 2             | 0         | 0             | APR/MAY/JUNE          | 75                        | 0                       | 0                                                  |  |

## GOALS AND ACTUAL NEW CLUBS CUMULATIVE



## GOALS AND ACTUAL MEMBERS CUMULATIVE



| DROPPED CLUBS: 1          |    | 41 CLUBS OF 234 ADDED 1 OR MORE<br>NEW MEMBERS | GENDER DISTRIBUTION  MALE 3,482 (71.26%) |                |       |
|---------------------------|----|------------------------------------------------|------------------------------------------|----------------|-------|
| DROPPED MEMBERS           |    |                                                | FEMALE                                   | 1,404 (28.74%) |       |
| DECEASED                  | 23 | CLICK HERE FOR CUMULATIVE                      | TOTAL FAMILY UNIT MEMBERS                |                | 1,007 |
| CLUB CANCELLED 0 OTHER 76 |    | MEMBERSHIP DATA                                | FAMILY MEMBERS PAYING HALF               |                | 513